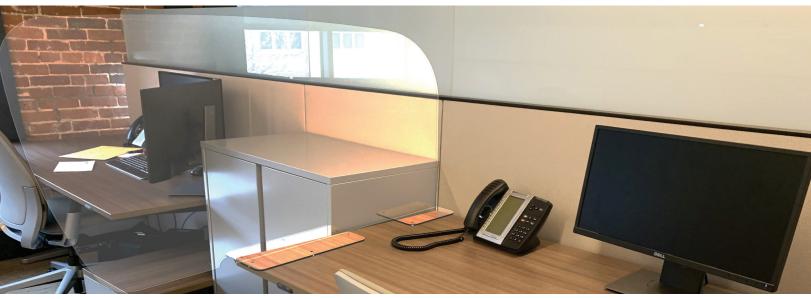

## AMGARD SR SCRATCH-RESISTANT ANTIMICROBIAL ACRYLIC AND POLYCARBONATE SHEET

Distributed by Modern Plastics, AMGARD SR, scratchresistant acrylic and polycar-bonate sheet products are formulated with silver

ion antimicrobial technology that protects the sheet surface from microorganism growth and remains active for the entire life of the product. The proprietary antimicrobial coating system also provides enhanced scratch resistance and exceptional resistance to many common disinfecting cleansers. This high performing coating is available on both acrylic or polycarbonate sheet substrates, each bringing their inherent performance benefits such as high light transmission and crystal clear clarity or toughness and impact strength. Choose the substrate that best fits your application knowing