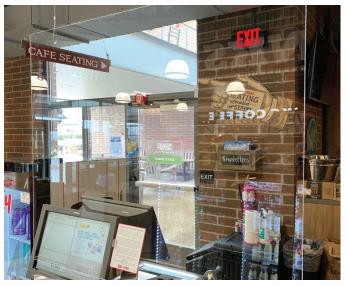

nt performance benefits such as high light transmission and crystal clear clarity or toughness and impact strength. Choose the substrate that best fits your application knowing that AMGARD SR sheet can stand up to repetitive cleanings and day to day wear in today's demanding safety barrier environments.

## AMGARD SR is available in scratch-resistant acrylic and polycarbonate sheet options to meet a range of applications

- » Inhibits microbe surface degradation
- » Independent laboratory tested to ISO 22196 "Measurement of Antimicrobial Activity on Plastics / Non-Porous Surfaces"
- » Abrasion resistant
- » Chemical resistant
- » Half the weight of glass
- » Acrylic has excellent clarity
- » Polycarbonate is virtually unbreakable
- » Easy to fabricate & clean
- » Indoor applications only



Withstands repetitive cleanings and high traffic environments

## **Product Comparison**

|                            | Glass | Regular<br>Sheet | AMGARD SR<br>Sheet |
|----------------------------|-------|------------------|--------------------|
| Prevents<br>Microbe Growth | No    | No               | Yes                |
| Scratch<br>Resistant       | Yes   | No               | Yes                |
| Chemical<br>Resistant      | Yes   | No               | Yes                |
| Shatter<br>Resistant       | No    | Yes              | Yes                |
| Lightweight                | No    | Yes              | Yes                |



| AMGARD SR SOLVENT RESISTANCE |                    |  |  |
|------------------------------|--------------------|--|--|
| Acetone                      |